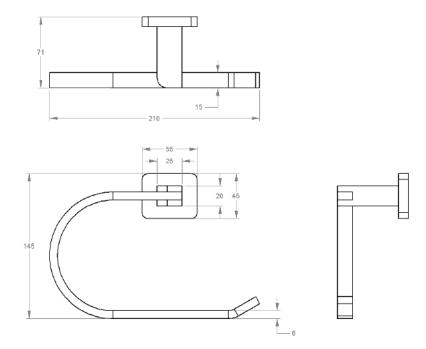

| Model # | Description      | Finish      | Weight (lb) | WxHxD (mm)     | WxHxD (Inches)     | Metal Type |
|---------|------------------|-------------|-------------|----------------|--------------------|------------|
| V64313  | Spark Towel Ring | Chrome      | 0.968       | 210 x 145 x 71 | 8.25 x 5.7 x 2.75  | Brass      |
| V64315  | Spark Towel Ring | Matte Black | 0.968       | 210 x 145 x 71 | 8.25 x 65.7 x 2.75 | Brass      |