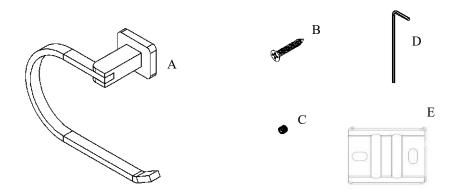

## Volkano Spark Towel Ring Installation Guide

Code: V64313, V64315

| Parts Included | QTY |  |
|----------------|-----|--|
| A - Towel Ring | 1   |  |
| B - Screw      | 2   |  |
| C - Set Screw  | 1   |  |
| D - Allen Key  | 1   |  |
| E - Bracket    | 1   |  |